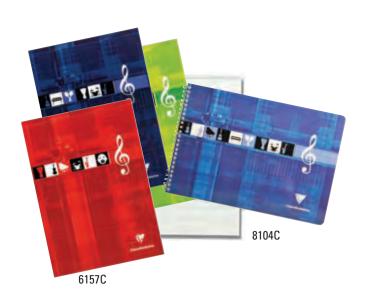

## Music Notebook and Pad

Designed for musicians, composers, and students, providing high-quality paper for composing and archiving musical notation.

#### **Wirebound Notebook**

- 90g off-white
- 50 sheets/100 pages
- 8 staves per page
- Landscape orientation
- · Blue cover only

| 25 sheets  | 11 ¾ x 8 ¼   | 8104C | 10 | \$10.50 |
|------------|--------------|-------|----|---------|
| 20 3110013 | 11 /4 A U /4 | 010-0 | 10 | Ψ10.50  |

#### Notepad

- 90g off-white
- 50 sheets
- 12 staves per page
- Vertical orientation
- Colors sold assorted

| 50 sheets | 8 ¼ x 11 ¾ | 6157C | 5 | \$15.50 |
|-----------|------------|-------|---|---------|