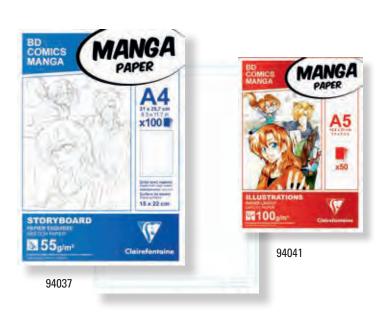

## Manga Storyboard Pad

- 55g paper high transparency
- 100 sheets
- Pre-printed non-reproductible scale in light blue ink

| Description     | Size    | Reference | Case Pack | List ea. |
|-----------------|---------|-----------|-----------|----------|
| Storyboard (A4) | 8 x 12" | 94037C    | 5         | \$ 12.50 |

## **Manga Illustration Pad**

- 100g extra white paper
- 50 sheets
- · Ideal for markers, India ink, felt pens, pencils, and more

| Illustration (A5) | 6 x 8"  | 94041C | 5 | \$ 14.50 |
|-------------------|---------|--------|---|----------|
| Illustration (A4) | 8 x 12" | 94042C | 5 | \$ 27.00 |