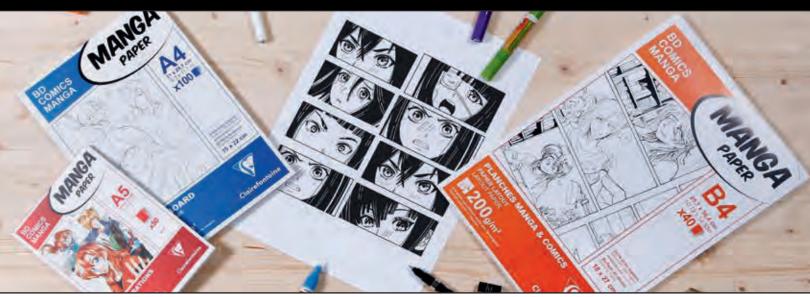

# Manga

High-quality sheets designed for manga, BD, and comic artists. The Storyboard Pad provides ultra-thin, pre-printed pages for precise layout planning and tracing, while the Illustration Pad features smooth, bleed-resistant paper perfect for inking and coloring.

## Manga Storyboard Pad

- 55g paper high transparency
- 100 sheets
- Pre-printed non-reproductible scale in light blue ink

| Description     | Size    | Reference | Case Pack | List ea. |
|-----------------|---------|-----------|-----------|----------|
| Storyboard (A4) | 8 x 12" | 94037C    | 5         | \$ 12.50 |

## **Manga Illustration Pad**

- 100g extra white paper
- 50 sheets
- · Ideal for markers, India ink, felt pens, pencils, and more

| Illustration (A5) | 6 x 8"  | 94041C | 5 | \$ 14.50 |
|-------------------|---------|--------|---|----------|
| Illustration (A4) | 8 x 12" | 94042C | 5 | \$ 27.00 |