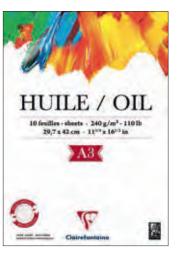

## Oil Paper - 240g (110lb)

White paper features a fine linen canvas texture and specially treated non-absorbent surface. Perfect for use with oil and solvents. Resists bleed through.

| Description         | Size     | Reference | Min. Order | List ea. |
|---------------------|----------|-----------|------------|----------|
| Pad - 10 sheets     | 12 x 17" | 96316C    | 5          | \$ 40.00 |
| Sheets - pack of 10 | 22 x 30" | 975830C   | 1          | \$ 99.00 |