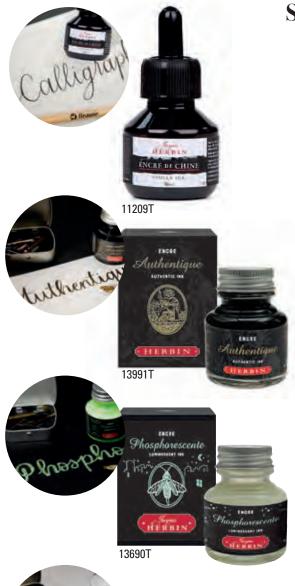

#### India Ink (China Ink)

First produced in 1829, this black ink is fast drying and valued for its long-lasting pigment.

- Waterproof, indelible, and solvent resistant
- Bottle includes dropper
- For nib holders, brush, and reed pens. Not for fountain or rollerball pens

| Size        | Reference | Min. Order | List ea. |
|-------------|-----------|------------|----------|
| 50 ml Black | 11209T    | 4          | \$ 15.50 |

#### Authentic Ink (Lawyer's Ink)

Traditional black ink used by French notaries for official documents. Contains Campeche wood sap ensuring exceptional preservation.

- Water-based and waterproof
- Best suited for nibs, glass or dip pens
- Not for fountain or rollerball pens

30 ml **13991T** √ 4 \$ 18.50

### Phosphorescent Ink

Invisible in light but glows in the dark.

- Waterproof
- Not for fountain or rollerball pens

30 ml 13690T \$ 22.00