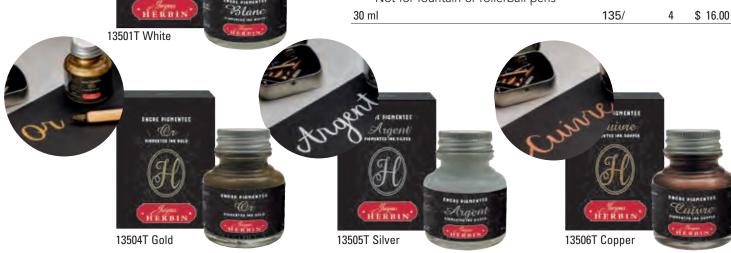

ENCRE PIGHENTEE

Blanc

## Pigment Inks

Opaque inks are well suited for broad nibs on dark colored paper.

- Heavily pigmented. Gold, silver and copper contain metallic
- Water-based and waterproof
- Not for fountain or rollerball pens