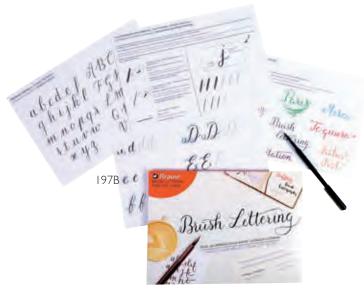

## **Brush Lettering Practice Cards**

Fifteen practice cards provide a step-by-step guide to brush lettering. Also includes an introduction to the technique.

| Description                    | Size          | Reference | Min. Order | List ea. |
|--------------------------------|---------------|-----------|------------|----------|
| Brush Lettering Practice Cards | 11¾ W x 8¼ H" | 197B      | 3          | \$28.50  |