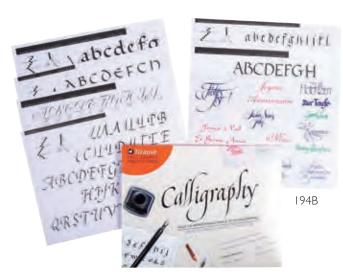

## Calligraphy Practice Cards

## Lettering Practice Cards

Twelve instructional cards featuring guides for proper strokes and correct nib angles. Can be used under practice paper or as a standalone guide.

| Description                | Size          | Reference | Min. Order | List ea. |
|----------------------------|---------------|-----------|------------|----------|
| Calligraphy Practice Cards | 12½ W x 9¾ H" | 194B √    | 3          | \$26.50  |